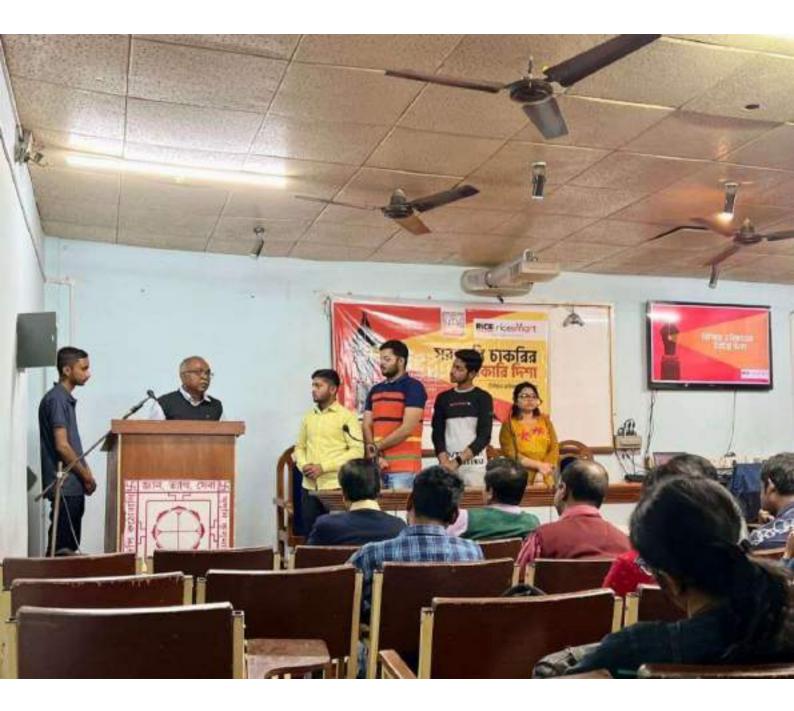

### Time: Tuesday, April26, 2022 at 09:00 AM

The Department of Commerce of Suri Vidyasagar College organized a seminar on the topic'Awareness programme on financial literacy' for the students from all disciplines of our prestigious institution on 26<sup>th</sup>April 2022.

*Dr.Tapan Kumar Parichha, Principal, SVC* explained the importance and aims to organize a seminar on financial literacy to guide the students and to develop a clear understanding of

finance and investment which will help them in their further studies and future professional life.

Then welcomed and introduced Mr. Jafruddin, Financial Education Trainer by NISM & Resource Person for Bombay Stock Exchange (BSE). He took over the session by briefing the students about the existing investment options available to investors to park their surplus funds and the benefits of each option. He enlightened the students on the importance of mutual fund investment with reference to inflation and diversification of portfolios.

The objective of the session was to enlighten the students about trading in Stock market and Mutual funds as an alternative investment option.

At the end, the Resource Person addressed the queries raised by the students. The students found the session very informative and beneficial. More than hundred fifty participants' including students, teachers make the programme a grand success.